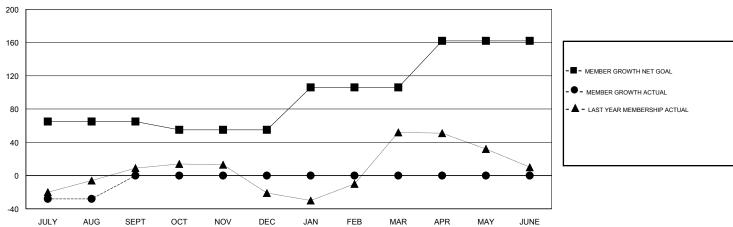

#### **LOCATION CALIFORNIA**

**GMT CA** 

| Clubs                 |               |           |               | Members               |                           |                         |                                                    |
|-----------------------|---------------|-----------|---------------|-----------------------|---------------------------|-------------------------|----------------------------------------------------|
| RESULTS FOR 2018-2019 |               |           |               | RESULTS FOR 2018-2019 |                           |                         |                                                    |
| QUARTER               | NEW CLUB GOAL | NEW CLUBS | DROPPED CLUBS | QUARTER               | MEMBER GROWTH NET<br>GOAL | MEMBER GROWTH<br>ACTUAL | DROPPED<br>MEMBERS ACTUAL<br>(including transfers) |
| JULY/AUG/SEPT         | 2             | 0         | 0             | JULY/AUG/SEPT         | 65                        | 40                      | 64                                                 |
| OCT/NOV/DEC           | 1             | 0         | 0             | OCT/NOV/DEC           | -10                       | 0                       | 0                                                  |
| JAN/FEB/MAR           | 1             | 0         | 0             | JAN/FEB/MAR           | 51                        | 0                       | 0                                                  |
| APR/MAY/JUNE          | 1             | 0         | 0             | APR/MAY/JUNE          | 56                        | 0                       | 0                                                  |

### GOALS AND ACTUAL MEMBERS CUMULATIVE

| DROPPED CLUBS: 0  DROPPED MEMBERS |    | 17 CLUBS OF 59 ADDED 1 OR MORE<br>NEW MEMBERS | GENDER DISTRIBUTION  MALE 709 (55.65%)  FEMALE 565 (44.35%)  Women Percentage Fiscal Year Goal: 44% |     |
|-----------------------------------|----|-----------------------------------------------|-----------------------------------------------------------------------------------------------------|-----|
| DECEASED                          | 1  | CLICK HERE FOR CUMULATIVE                     | TOTAL FAMILY UNIT MEMBERS                                                                           | 344 |
| CLUB CANCELLED                    | 0  | MEMBERSHIP DATA                               |                                                                                                     | 400 |
| OTHER                             | 63 |                                               | FAMILY MEMBERS PAYING HALF DUES                                                                     | 186 |
| TOTAL                             | 64 |                                               |                                                                                                     |     |